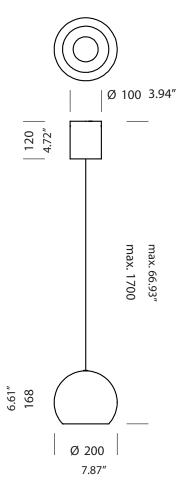

sphere 1

white / white painted black / white painted

T46H1IWL T46H1IZL

Installation note: Comes with a 4" backplate that mounts to a standard junction box

The 'Sphere' is available in various different forms: a table or floor lamp, a single hanging lamp, a triple hanging lamp, a seven-armed hanging lamp, a wall lamp and a wall lamp with plug. This versatility means that the 'Sphere' is easy to combine in almost any interior. Its soft light and its simple but elegant outline bring a warm ambiance to every room. The 'soft touch' finishing gives an added dimension to a design concept which feels instinctively relaxing.